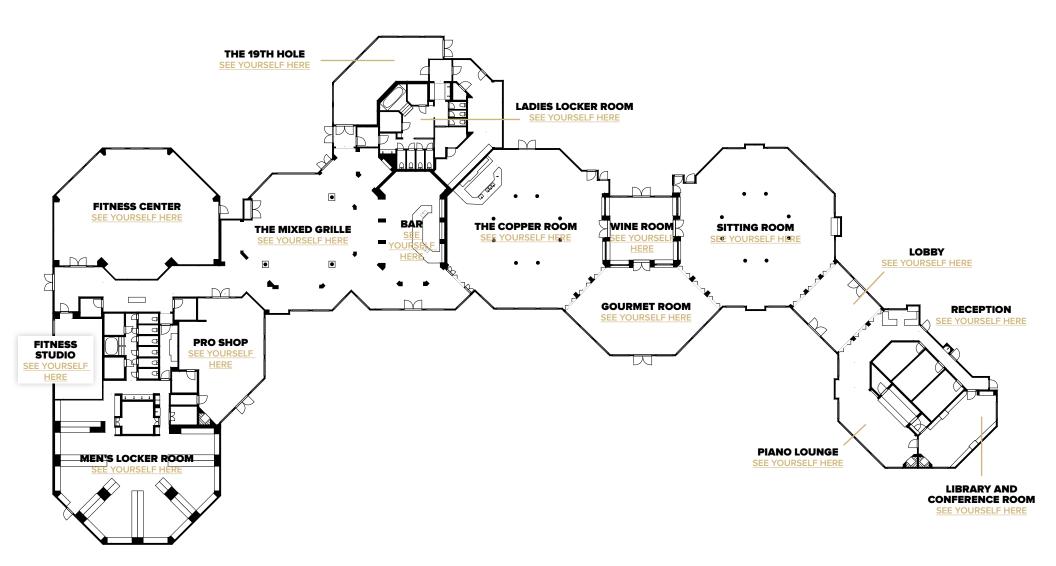

# EXPLORE OUR IMMERSIVE CLUB EXPERIENCE

We hope you enjoy this immersive experience, which gives you a small glimpse into our exceptional club atmosphere. Click "SEE YOURSELF HERE" to take a virtual tour of our space and explore everything the club has to offer. When you're ready, we'd be honored to show you more in person!

## **GROSS INTERNAL AREA**

FLOOR 1: 25499 sq. ft,2369 m2 TOTAL: 25499 sq. ft,2369 m2 SIZES AND DIMENSIONS ARE APPROXIMATE, ACTUAL MAY VARY.

# **EVENT SPACE**

The Dominion Country Club's Renaissance-style architecture provides an elegant setting for any season, and can accommodate intimate gatherings to large events. Mix and match event spaces for ideal fit and function.

### THE MIXED GRILLE

The Mixed Grille offers Members a warm, comfortable place to meet for meals and conversation, with high ceilings and huge picture windows showcasing the terrace.

SEE YOURSELF HERE

the-dominion.com

# **EVENT SPACE CAPACITIES**

SITTING ROOM

Banquet:180 Reception:225 Theatre/Ceremony:150 Conference Style: 20

Classroom:N/A U-Shape: N/A

**GOURMET ROOM** 

Banquet:84 Reception:125 Theatre/Ceremony:150 Conference Style: 36 Classroom:32 U-Shape:15

WINE ROOM

Banquet: 40 Reception:50 Theatre/Ceremony:40 Conference Style: 10 Classroom: N/A U-Shape:12

**COPPER ROOM** 

Banquet:140 Reception:175 Theatre/Ceremony:100 Conference Style: 20 Classroom:N/A U-Shape:N/A

19TH HOLE

Banquet:20 Reception:40 Theatre/Ceremony: N/A Conference Style: 24 Classroom: N/A U-Shape: N/A

LIBRARY AND CONFERENCE ROOM

Banquet:N/A Reception:N/A Theatre/Ceremony:N/A Conference Style: 22 Classroom:N/A U-Shape:N/A

CLUBHOUSE

Banquet: 400 Reception:575 Theatre/Ceremony:N/A Conference Style: N/A Classroom:N/A U-Shape:N/A

ARCIS GOLF