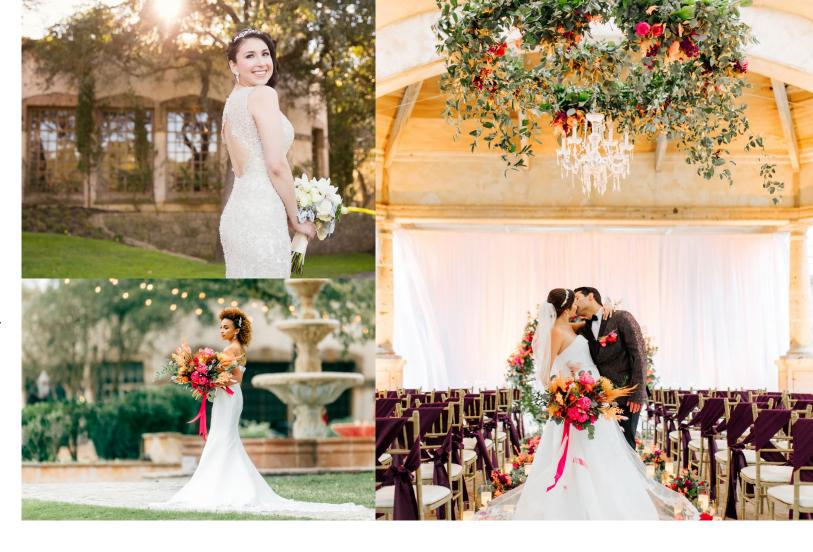

# **EVENT SPACE**

The Dominion Country Club's Renaissance-style architecture provides an elegant setting for any season, and can accommodate intimate gatherings to large events. Mix and match event spaces for ideal fit and function.